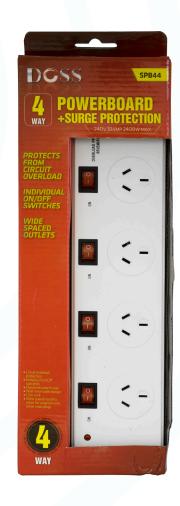

## SURGE PROTECT POWER BOARD

The SPB44 4 way surge protect powerboard has individual On/Off switches to turn individual devices completely off, saving from stand-by power.

- Wide spread outlets also make it easy to connect multiple adaptors that are generally too wide to plug in side-by-side.
- Circuit overload protection
- Individual On/Off switches
- Flame retardant case
- Wall mountable design
- 1.2m cord
- Wide spaced outlets allow for adaptors and other wide plugs

| MODEL | <b>CODE NUMBER</b> | TYPE                                   |
|-------|--------------------|----------------------------------------|
| SPB44 | 33531007           | 4-way individually switched powerboard |