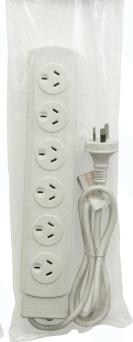

## STANDARD POWER BOARDS

- Pure white finish
- 1 Metre power cord
- Rounded edges designed to avoid scratching furniture and other surfaces
- Concealed slots for hanging
- Slimline design saves space
- Press to reset overload button
- 240V 10AMP 2400W max

| MODEL       | CODE NUMBER | TYPE             |
|-------------|-------------|------------------|
| <b>PB40</b> | 33531003    | 4-way powerboard |
| PB60        | 33531006    | 6-way powerboard |