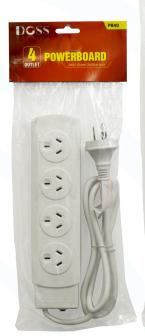

## STANDARD POWER BOARDS

- Pure white finish
- 1 Metre power cord
- Rounded edges designed to avoid scratching furniture and other surfaces
- Concealed slots for hanging
- Slimline design saves space
- Press to reset overload button
- 240V 10AMP 2400W max

| MODEL       | CODE NUMBER | TYPE             |
|-------------|-------------|------------------|
| <b>PB40</b> | 33531003    | 4-way powerboard |
| PB60        | 33531006    | 6-way powerboard |